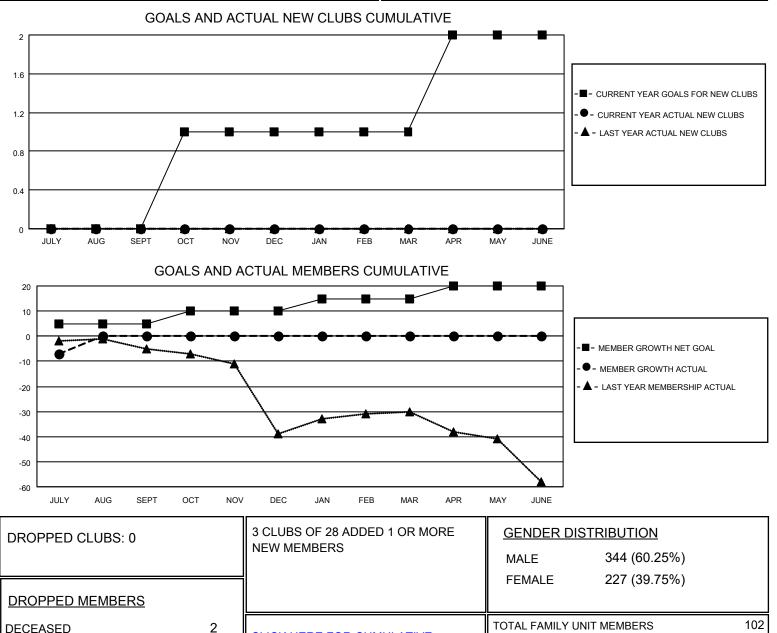

## LOCATION COLORADO

District 6 C

Results as of: 7/31/2020

| Clubs                 |               |           |               | Members               |                         |                         |                                                    |
|-----------------------|---------------|-----------|---------------|-----------------------|-------------------------|-------------------------|----------------------------------------------------|
| RESULTS FOR 2020-2021 |               |           |               | RESULTS FOR 2020-2021 |                         |                         |                                                    |
| QUARTER               | NEW CLUB GOAL | NEW CLUBS | DROPPED CLUBS | QUARTER MEN           | MBER GROWTH NET<br>GOAL | MEMBER GROWTH<br>ACTUAL | DROPPED<br>MEMBERS ACTUAL<br>(including transfers) |
| JULY/AUG/SEPT         | 0             | 0         | 0             | JULY/AUG/SEPT         | 5                       | 5                       | 10                                                 |
| OCT/NOV/DEC           | 1             | 0         | 0             | OCT/NOV/DEC           | 5                       | 0                       | 0                                                  |
| JAN/FEB/MAR           | 0             | 0         | 0             | JAN/FEB/MAR           | 5                       | 0                       | 0                                                  |
| APR/MAY/JUNE          | 1             | 0         | 0             | APR/MAY/JUNE          | 5                       | 0                       | 0                                                  |